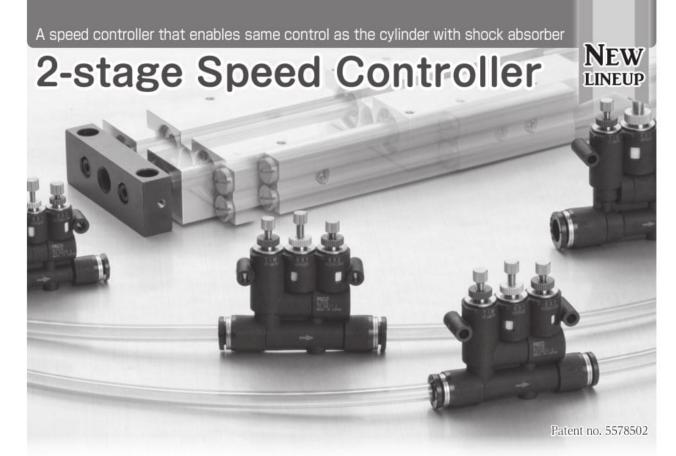

7/5/23, 11:35 AM

Characteristics

- The new variation of 2- stage speed controller, that enables the 2-stage control of cylinder speed by three needle operations, will be introduced.
- Applicable tube dia.: 010mm and 03/8 inch size are added. Max. cylinder tube bore.: 050mm.
- Large flow type, that can be used for applicable cylinder tube bore of one size up, are added. (Tube size: ø4, ø6, ø8mm) Please refer to the below comparison table of applicable max cylinder tube bore of standard type and large flow type.