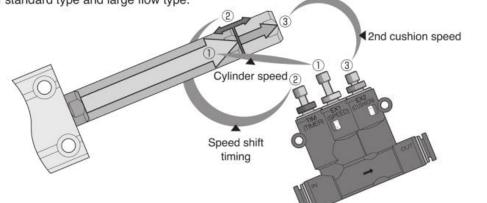

Olassified the three leafs write his selection and and the three

Classified the three lock nuts by color according to the roles. It enables reliable operation.

47